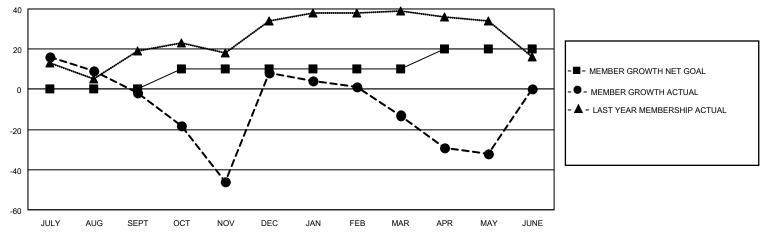

## GOALS AND ACTUAL MEMBERS CUMULATIVE

| DROPPED CLUBS: 3 |     | 22 CLUBS OF 48 ADDED 1 OR MORE<br>NEW MEMBERS | GENDER DISTRIBUTION  MALE 617 (58.32%) |               |     |
|------------------|-----|-----------------------------------------------|----------------------------------------|---------------|-----|
| DROPPED MEMBERS  |     |                                               | FEMALE                                 | 441 (41.68%)  |     |
| DECEASED         | 15  | CLICK HERE FOR CUMULATIVE                     | TOTAL FAMILY UNIT MEMBERS              |               | 227 |
| CLUB CANCELLED   | 13  | MEMBERSHIP DATA                               |                                        |               | 115 |
| OTHER            | 123 |                                               | FAMILY MEMBERS                         | S PAYING HALF | 115 |
| TOTAL            | 151 |                                               | 1000                                   |               |     |

## MONTHLY MEMBERSHIP PROGRESS REPORT

LOCATION NEWFOUNDLAND-LABRADOR

District N 3

Results as of: 5/31/2021

| Clubs         |               |           |               | Members               |                         |                         |                                                    |  |
|---------------|---------------|-----------|---------------|-----------------------|-------------------------|-------------------------|----------------------------------------------------|--|
|               | RESULTS FOR   | 2020-2021 |               | RESULTS FOR 2020-2021 |                         |                         |                                                    |  |
| QUARTER       | NEW CLUB GOAL | NEW CLUBS | DROPPED CLUBS | QUARTER MEM           | IBER GROWTH NET<br>GOAL | MEMBER GROWTH<br>ACTUAL | DROPPED<br>MEMBERS ACTUAL<br>(including transfers) |  |
| JULY/AUG/SEPT | 1             | 1         | 1             | JULY/AUG/SEPT         | 0                       | 29                      | 29                                                 |  |
| OCT/NOV/DEC   | 0             | 2         | 0             | OCT/NOV/DEC           | 10                      | 80                      | 68                                                 |  |
| JAN/FEB/MAR   | 0             | 0         | 1             | JAN/FEB/MAR           | 0                       | 4                       | 24                                                 |  |
| APR/MAY/JUNE  | 0             | 0         | 1             | APR/MAY/JUNE          | 10                      | 11                      | 30                                                 |  |