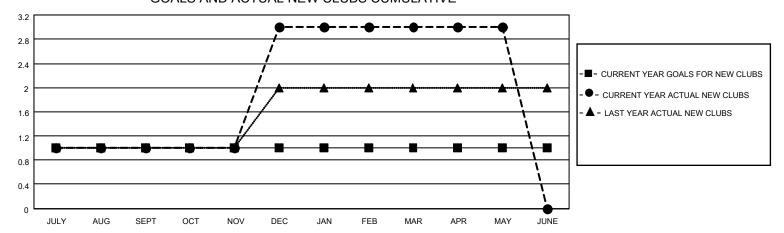

## GOALS AND ACTUAL NEW CLUBS CUMULATIVE

## MONTHLY MEMBERSHIP PROGRESS REPORT

LOCATION NEWFOUNDLAND-LABRADOR

District N 3

Results as of: 5/31/2021

| Clubs         |               |           |               | Members               |                         |                         |                                                    |  |
|---------------|---------------|-----------|---------------|-----------------------|-------------------------|-------------------------|----------------------------------------------------|--|
|               | RESULTS FOR   | 2020-2021 |               | RESULTS FOR 2020-2021 |                         |                         |                                                    |  |
| QUARTER       | NEW CLUB GOAL | NEW CLUBS | DROPPED CLUBS | QUARTER MEM           | IBER GROWTH NET<br>GOAL | MEMBER GROWTH<br>ACTUAL | DROPPED<br>MEMBERS ACTUAL<br>(including transfers) |  |
| JULY/AUG/SEPT | 1             | 1         | 1             | JULY/AUG/SEPT         | 0                       | 29                      | 29                                                 |  |
| OCT/NOV/DEC   | 0             | 2         | 0             | OCT/NOV/DEC           | 10                      | 80                      | 68                                                 |  |
| JAN/FEB/MAR   | 0             | 0         | 1             | JAN/FEB/MAR           | 0                       | 4                       | 24                                                 |  |
| APR/MAY/JUNE  | 0             | 0         | 1             | APR/MAY/JUNE          | 10                      | 11                      | 30                                                 |  |